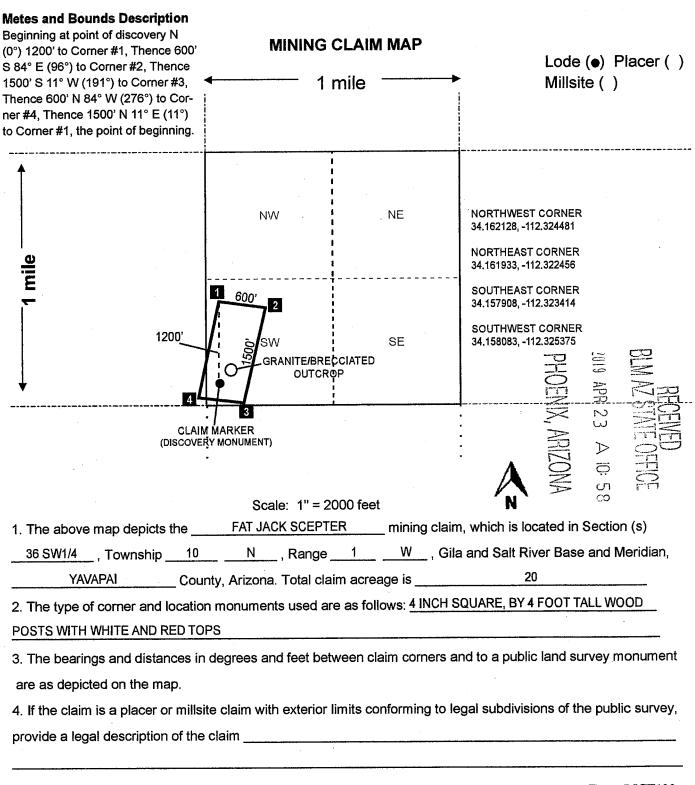

Box Number = AZ15175

Claim Begin-End: AMC454394-AMC454394

**6 Location Notices-Amendments and Supporting Documents** 

MING CLAIM STATUS REPORT

| Data Entered: 5 3 20 1                                                               | MTP Checked By:                                                                | 4         |
|--------------------------------------------------------------------------------------|--------------------------------------------------------------------------------|-----------|
| LEAD SERIAL NUMBER: AMC 454394                                                       | thru AMC                                                                       |           |
| NUMBER OF CLAIMS & TYPE:  LODE                                                       | CHARGES:  Processing Fee @ \$20 = \$ 20                                        |           |
| PLACER                                                                               | Location Fee @ \$37 = \$ 37                                                    |           |
| ASSOCIATION PLACER MILL SITE                                                         | Maintenance Fee @ \$155 = $\frac{$}{55}$ Add'l Maint Fee for Assoc Placer = \$ | ¥         |
| TUNNEL SITE                                                                          | SUBTOTAL 	\$ 2/2                                                               |           |
| TOTAL ACREAGE: Per Claim                                                             | Other Fees \$                                                                  |           |
| NUMBER OF LOCATORS:                                                                  | Other Fees \$  TOTAL \$                                                        |           |
| LEGAL DESCRIPTION:  T                                                                | Mail [ ] TIMELY FILED: Yes [X] No [ ]  SEC                                     |           |
| SPLIT ESTATE: N/A [ ] SX [ ] PX [ ] OTHER  SRHA [ ] Was proper Notice filed if local |                                                                                |           |
| RECONVEYED MINERALS ON BLM LAND REQUIRE OPENIN Open to Entry On N/                   | IG ORDER FROM 1944 TO 1993:                                                    |           |
|                                                                                      | PVT MINERALS [ ] WITHDRAWN LANDS [ ]                                           | A 38 C    |
| [ ] Claimant acknowledges that portions of the following clain                       | m(s) site(s) may be void or voidable.                                          | 5 4 3 9 4 |
| Printed Name of Claimant                                                             | Signature of Claimant                                                          |           |
| **************************************                                               | JUDICATION************                                                         |           |
| DATE                                                                                 | INITIALS                                                                       |           |

| LOCATION NOTICE FOR LODE MINING CLAIM                                     |                       | 5                               | and the same of th |
|---------------------------------------------------------------------------|-----------------------|---------------------------------|--------------------------------------------------------------------------------------------------------------------------------------------------------------------------------------------------------------------------------------------------------------------------------------------------------------------------------------------------------------------------------------------------------------------------------------------------------------------------------------------------------------------------------------------------------------------------------------------------------------------------------------------------------------------------------------------------------------------------------------------------------------------------------------------------------------------------------------------------------------------------------------------------------------------------------------------------------------------------------------------------------------------------------------------------------------------------------------------------------------------------------------------------------------------------------------------------------------------------------------------------------------------------------------------------------------------------------------------------------------------------------------------------------------------------------------------------------------------------------------------------------------------------------------------------------------------------------------------------------------------------------------------------------------------------------------------------------------------------------------------------------------------------------------------------------------------------------------------------------------------------------------------------------------------------------------------------------------------------------------------------------------------------------------------------------------------------------------------------------------------------------|
| ☐ Amendment BLM Serial #                                                  | BLM                   | 三 音                             | <b>公</b> 出                                                                                                                                                                                                                                                                                                                                                                                                                                                                                                                                                                                                                                                                                                                                                                                                                                                                                                                                                                                                                                                                                                                                                                                                                                                                                                                                                                                                                                                                                                                                                                                                                                                                                                                                                                                                                                                                                                                                                                                                                                                                                                                     |
| NOTICE IS HEREBY GIVEN that the FAT JACK SCEPTER                          | Date                  | 23                              |                                                                                                                                                                                                                                                                                                                                                                                                                                                                                                                                                                                                                                                                                                                                                                                                                                                                                                                                                                                                                                                                                                                                                                                                                                                                                                                                                                                                                                                                                                                                                                                                                                                                                                                                                                                                                                                                                                                                                                                                                                                                                                                                |
| lode mining claim has been located                                        | Stamp                 | APR 23 A 10: 58  DENIX, ARIZONA |                                                                                                                                                                                                                                                                                                                                                                                                                                                                                                                                                                                                                                                                                                                                                                                                                                                                                                                                                                                                                                                                                                                                                                                                                                                                                                                                                                                                                                                                                                                                                                                                                                                                                                                                                                                                                                                                                                                                                                                                                                                                                                                                |
| address is 15822 N. 8TH STREET                                            |                       |                                 |                                                                                                                                                                                                                                                                                                                                                                                                                                                                                                                                                                                                                                                                                                                                                                                                                                                                                                                                                                                                                                                                                                                                                                                                                                                                                                                                                                                                                                                                                                                                                                                                                                                                                                                                                                                                                                                                                                                                                                                                                                                                                                                                |
| PHOENIX, AZ 85022                                                         |                       |                                 | Name and Associate and Associa |
| The general course of this claim isNORTHEAST_SOUTHWEST                    | and it is situated in | YAV/                            | APAI                                                                                                                                                                                                                                                                                                                                                                                                                                                                                                                                                                                                                                                                                                                                                                                                                                                                                                                                                                                                                                                                                                                                                                                                                                                                                                                                                                                                                                                                                                                                                                                                                                                                                                                                                                                                                                                                                                                                                                                                                                                                                                                           |
| County, Arizona. This claim isfeet in length and                          | 600 feet in           | width.                          |                                                                                                                                                                                                                                                                                                                                                                                                                                                                                                                                                                                                                                                                                                                                                                                                                                                                                                                                                                                                                                                                                                                                                                                                                                                                                                                                                                                                                                                                                                                                                                                                                                                                                                                                                                                                                                                                                                                                                                                                                                                                                                                                |
| Total Claim Acreage. This claim runs from the location mor                | nument on which th    | is location n                   | otice                                                                                                                                                                                                                                                                                                                                                                                                                                                                                                                                                                                                                                                                                                                                                                                                                                                                                                                                                                                                                                                                                                                                                                                                                                                                                                                                                                                                                                                                                                                                                                                                                                                                                                                                                                                                                                                                                                                                                                                                                                                                                                                          |
| is posted on the centerline of the claim approximately1200 feet i         | n a <u>NORTH</u> dire | ction to the                    | ORTHERN                                                                                                                                                                                                                                                                                                                                                                                                                                                                                                                                                                                                                                                                                                                                                                                                                                                                                                                                                                                                                                                                                                                                                                                                                                                                                                                                                                                                                                                                                                                                                                                                                                                                                                                                                                                                                                                                                                                                                                                                                                                                                                                        |
| end line and 300 feet in a SOUTHERN direction to the SOU                  | TH end line. Th       | is claim is ma                  | arked by six                                                                                                                                                                                                                                                                                                                                                                                                                                                                                                                                                                                                                                                                                                                                                                                                                                                                                                                                                                                                                                                                                                                                                                                                                                                                                                                                                                                                                                                                                                                                                                                                                                                                                                                                                                                                                                                                                                                                                                                                                                                                                                                   |
| monuments, one at each corner and one at the center of each end lin       | e of the claim.       |                                 |                                                                                                                                                                                                                                                                                                                                                                                                                                                                                                                                                                                                                                                                                                                                                                                                                                                                                                                                                                                                                                                                                                                                                                                                                                                                                                                                                                                                                                                                                                                                                                                                                                                                                                                                                                                                                                                                                                                                                                                                                                                                                                                                |
| The location monument on which this notice is posted is situated within   | Section 36 SW1/4      | _, Township _                   | 10                                                                                                                                                                                                                                                                                                                                                                                                                                                                                                                                                                                                                                                                                                                                                                                                                                                                                                                                                                                                                                                                                                                                                                                                                                                                                                                                                                                                                                                                                                                                                                                                                                                                                                                                                                                                                                                                                                                                                                                                                                                                                                                             |
| N_, Range 1 W_, Gila Salt River Base and Meridian, Ari:                   | zona and this claim   | encompass                       | es portions                                                                                                                                                                                                                                                                                                                                                                                                                                                                                                                                                                                                                                                                                                                                                                                                                                                                                                                                                                                                                                                                                                                                                                                                                                                                                                                                                                                                                                                                                                                                                                                                                                                                                                                                                                                                                                                                                                                                                                                                                                                                                                                    |
| of the following quarter section(s), section(s), Township(s) and Range(   | s)SW,                 | 36, 10N, 1W                     |                                                                                                                                                                                                                                                                                                                                                                                                                                                                                                                                                                                                                                                                                                                                                                                                                                                                                                                                                                                                                                                                                                                                                                                                                                                                                                                                                                                                                                                                                                                                                                                                                                                                                                                                                                                                                                                                                                                                                                                                                                                                                                                                |
|                                                                           |                       |                                 |                                                                                                                                                                                                                                                                                                                                                                                                                                                                                                                                                                                                                                                                                                                                                                                                                                                                                                                                                                                                                                                                                                                                                                                                                                                                                                                                                                                                                                                                                                                                                                                                                                                                                                                                                                                                                                                                                                                                                                                                                                                                                                                                |
| Gila Salt River Base and Meridian, Arizona.                               |                       |                                 |                                                                                                                                                                                                                                                                                                                                                                                                                                                                                                                                                                                                                                                                                                                                                                                                                                                                                                                                                                                                                                                                                                                                                                                                                                                                                                                                                                                                                                                                                                                                                                                                                                                                                                                                                                                                                                                                                                                                                                                                                                                                                                                                |
| The locality of this claim with reference to some natural object or perma | anent monument a      | nd additional                   | information                                                                                                                                                                                                                                                                                                                                                                                                                                                                                                                                                                                                                                                                                                                                                                                                                                                                                                                                                                                                                                                                                                                                                                                                                                                                                                                                                                                                                                                                                                                                                                                                                                                                                                                                                                                                                                                                                                                                                                                                                                                                                                                    |
| (if any) concerning its locality are as follows: 240 FT SOUTHWEST OF L    | ARGE GRANITE/BR       | RECCIATED E                     | XPOSURE                                                                                                                                                                                                                                                                                                                                                                                                                                                                                                                                                                                                                                                                                                                                                                                                                                                                                                                                                                                                                                                                                                                                                                                                                                                                                                                                                                                                                                                                                                                                                                                                                                                                                                                                                                                                                                                                                                                                                                                                                                                                                                                        |
|                                                                           |                       |                                 |                                                                                                                                                                                                                                                                                                                                                                                                                                                                                                                                                                                                                                                                                                                                                                                                                                                                                                                                                                                                                                                                                                                                                                                                                                                                                                                                                                                                                                                                                                                                                                                                                                                                                                                                                                                                                                                                                                                                                                                                                                                                                                                                |
| The above                                                                 | information is shov   | vn on the atta                  | ached map.                                                                                                                                                                                                                                                                                                                                                                                                                                                                                                                                                                                                                                                                                                                                                                                                                                                                                                                                                                                                                                                                                                                                                                                                                                                                                                                                                                                                                                                                                                                                                                                                                                                                                                                                                                                                                                                                                                                                                                                                                                                                                                                     |
| DATED AND POSTED on the ground this 35th day of Apo                       |                       |                                 |                                                                                                                                                                                                                                                                                                                                                                                                                                                                                                                                                                                                                                                                                                                                                                                                                                                                                                                                                                                                                                                                                                                                                                                                                                                                                                                                                                                                                                                                                                                                                                                                                                                                                                                                                                                                                                                                                                                                                                                                                                                                                                                                |
| ☑ LOCATOR(s) ☐ AGENT                                                      |                       |                                 |                                                                                                                                                                                                                                                                                                                                                                                                                                                                                                                                                                                                                                                                                                                                                                                                                                                                                                                                                                                                                                                                                                                                                                                                                                                                                                                                                                                                                                                                                                                                                                                                                                                                                                                                                                                                                                                                                                                                                                                                                                                                                                                                |
| Print Name(s) Dawn Boushelle                                              |                       |                                 |                                                                                                                                                                                                                                                                                                                                                                                                                                                                                                                                                                                                                                                                                                                                                                                                                                                                                                                                                                                                                                                                                                                                                                                                                                                                                                                                                                                                                                                                                                                                                                                                                                                                                                                                                                                                                                                                                                                                                                                                                                                                                                                                |
| Signature(s)                                                              |                       |                                 |                                                                                                                                                                                                                                                                                                                                                                                                                                                                                                                                                                                                                                                                                                                                                                                                                                                                                                                                                                                                                                                                                                                                                                                                                                                                                                                                                                                                                                                                                                                                                                                                                                                                                                                                                                                                                                                                                                                                                                                                                                                                                                                                |
|                                                                           |                       | Fo                              | rm MCF100                                                                                                                                                                                                                                                                                                                                                                                                                                                                                                                                                                                                                                                                                                                                                                                                                                                                                                                                                                                                                                                                                                                                                                                                                                                                                                                                                                                                                                                                                                                                                                                                                                                                                                                                                                                                                                                                                                                                                                                                                                                                                                                      |