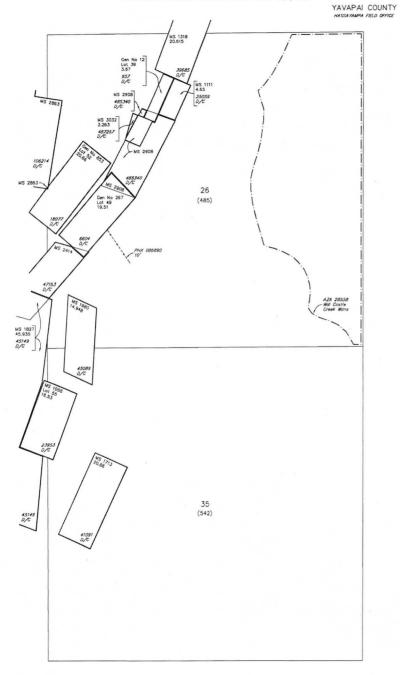

# PARTIALLY SURVEYED TOWNSHIP 10 NORTH RANGE 1 WEST OF THE GILA AND SALT RIVER MERIDIAN, ARIZONA

PROTRACTION DIAGRAM NO 16 OFFICIALLY FILED 12/7/1959 T 11N YAVAPAI COUNTY HASSAYAWPA FIELD OFFICE R 2W R IW SEE SUPPLEMENTAL PLAT SEE SUPPLEMENTAL PLAT SEE SUPPLEMENTAL PLAT SEE SUPPLEMENTAL PLAT NO 2 6 5 (713) MS 1233 29335 0/C SEE SUPPLEMENTAL PLAT SEE SUPPLEMENTAL PLAT NO 2 SEE SUPPLEMENTAL PLAT 12 8 9 (714) (631) SEE SUPPLEMENTAL PLAT NO 4 SEE SUPPLEMENTAL PLAT NO 3 13 15 14 16 17 (514) (716) 595 0/C US 3764 54.686 939508 0/C 2 39.08 SEE SUPPLEMENTAL PLAT SEE SUPPLEMENTAL PLAT 3 38.72 249 0/c 23 24 22 41 D/C 21 (602) 20 (716) 1 38.34 2 38.88 SEE SUPPLEMENTAL PLAT SEE SUPPLEMENTAL PLAT NO 5 SEE SUPPLEMENTAL PLAT 3 39.02 25 26 28 42 0/C 29 4 39.36 (701) SEE SUPPLEMENTAL PLAT SEE SUPPLEMENTAL PLAT SEE SUPPLEMENTAL PLAT NO 6 36 34 35 33 32 SCALE in chains

# PARTIALLY SURVEYED TOWNSHIP 10 NORTH RANGE 1 WEST OF THE GILA AND SALT RIVER MERIDIAN, ARIZONA

PROTRACTION DIAGRAM NO 16 OFFICIALLY FILED 12/7/1959

SCALE in chains

STATUS OF PUBLIC DOMAIN LAND AND MINERAL TITLES

MDS 213 SE

All Tp included in Wdl Prescott NF Proc 6 10/21/1889

All Tp included in Determination Area PL 167 AR 021164 7/9/1959

PHX 086890 R/W Transmission Line 2.62 Sec 26: SW1/4, MS 1827, MS 1853, MS 1980, MS 2414, MS 267, MS 2863, MS 4068, MS 853